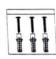

uminaire near the heat source.
- 4. Turn off power before installation or before doing any maintenance work.
- 5. Do not exceed the nominal supply voltage or amperage ratings.
- 6. Dimmable version could be compatible with a wide range of recommended TRIAC dimmers.
- 7. Non-dimmable version not for use with dimmers.

#### Installation Procedure

# WARNING /

- 1.Switch off before installation.
- 2. Switch on only after complete installation and examination of the circuit.
- 3. Professional electrician for installation and maintenance only.





Turn Off power supply before starting any installation. Read instructions & check you have all the tools & accessories to complete the installation correctly.

#### How to install

#### Step 1

Take out ceiling light and accessory pack from box.





#### Step 2

Using screwdriver turns the bracket in anticlockwise direction and taking it out.



#### Step 3

Determine mounting location and knock-in the plastic anchor into ceiling, fix bracket with screw into the ceiling.





## Step 4

Switch off, wiring "live", "Neutral" to terminal block respectively.



## Step 5

Aim the buckle at the the gap of installation bracket and push it upward, adjust the lamp's position clockwise and counter-clockwise to fit the lamp into the bracket, then rotate the lamp clockwise until it is fixed well.





Aim the buckle at the gap of installation bracket.

## Step 6

Connect the lamp to the mains supply after finish the installation.







The light source of this luminaire is not replaceable; when the light source reaches its end of life the who