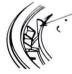

## Step 5

Aim the buckle at the the gap of installation bracket and push it upward, adjust the lamp's position clockwise and counter-clockwise to fit the lamp into the bracket, then rotate the lamp clockwise until it is fixed well.

Aim the buckle at the gap of installation bracket.