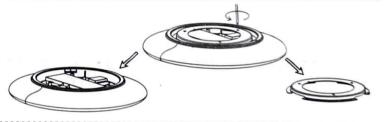

#### Step 1

Take out ceiling light and accessory pack from box.

#### Step 2

Using screwdriver turns the bracket in anticlockwise direction and taking it out.

#### Step 3

Determine mounting location and knock-in the plastic anchor into ceiling, fix bracket with screw into the ceiling.