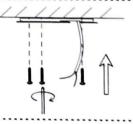

#### Step 2

Using screwdriver turns the bracket in anticlockwise direction and taking it out.

## Step 5

Aim the buckle at the the gap of installation bracket and push it upward, adjust the lamp's position clockwise and counter-clockwise to fit the lamp into the bracket, then rotate the lamp clockwise until it is fixed well.

Aim the buckle at the gap of installation bracket.