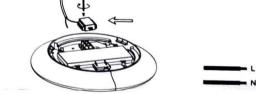

rs.

#### Installation Procedure

# WARNING /

- 1.Switch off before installation.
- 2. Switch on only after complete installation and examination of the circuit.
- 3. Professional electrician for installation and maintenance only.





Turn Off power supply before starting any installation. Read instructions & check you have all the tools & accessories to complete the installation correctly.

#### How to install

#### Step 1

Take out ceiling light and accessory pack from box.





#### Step 2

Using screwdriver turns the bracket in anticlockwise direction and taking it out.



#### Step 3

Determine mounting location and knock-in the plastic anchor into ceiling, fix bracket with screw into the ceiling.





## Step 4

Switch off, wiring "live", "Neutral" to terminal block respectively.



## Step 5

Aim the buckle at the the gap of installation bracket and push it upward, adjust the lamp's position clockwise and counter-clockwise to fit the lamp into the bracket, then rotate the lamp clockwise until it is fixed well.





Aim the buckle at the gap of installation bracket.

## Step 6

Connect the lamp to the mains supply after finish the installation.







The light source of this luminaire is not replaceable; when the light source reaches its end of life the whole luminaire shall be replaced.